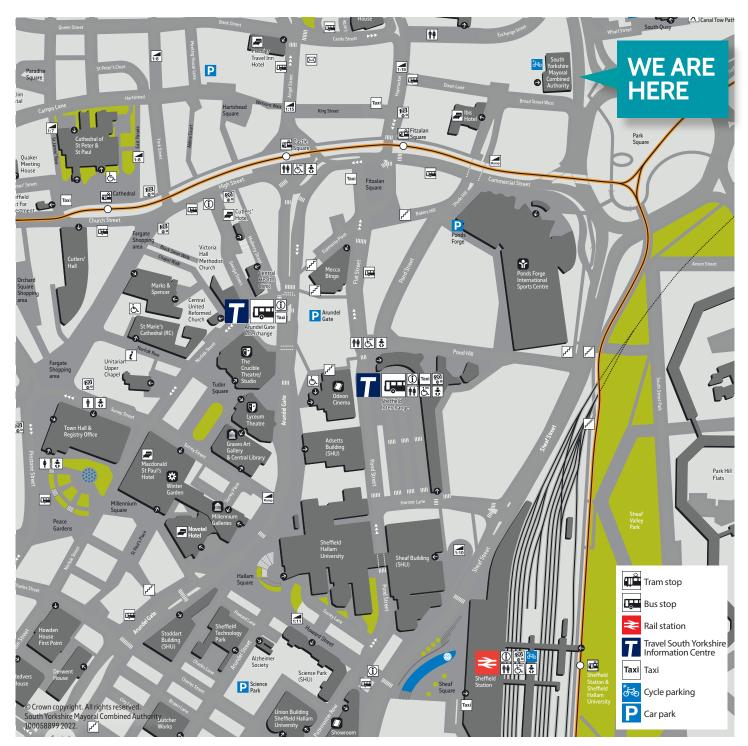

# How to find us

South Yorkshire Mayoral Combined Authority (SYMCA) 11 Broad Street West, Sheffield, S1 2BQ

In support of the vision for the city region, the MCA works in collaboration with Local Authorities to attract new and more investment and enables new and creative ways of investing; creating the conditions for private sector led inclusive economic growth at pace and at scale, which makes a positive impact on South Yorkshire's places, businesses and people

## BY BUS

Bus services operate close to Broad Street West, mainly stopping on Haymarket and Waingate.

### **BY TRAIN**

Broad Street West is about a 10 minute walk from Sheffield Station.

#### **BY TRAM**

The nearest stop is Fitzalan Square/Ponds Forge. All tram routes serve this stop.